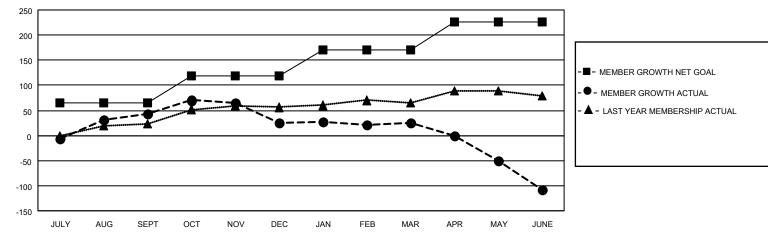

## LOCATION TEXAS

District 2 S2

Results as of: 6/30/2023

| Clubs                 |               |           |               | Members               |                        |                         |                                                    |
|-----------------------|---------------|-----------|---------------|-----------------------|------------------------|-------------------------|----------------------------------------------------|
| RESULTS FOR 2022-2023 |               |           |               | RESULTS FOR 2022-2023 |                        |                         |                                                    |
| QUARTER               | NEW CLUB GOAL | NEW CLUBS | DROPPED CLUBS | QUARTER               | BER GROWTH NET<br>GOAL | MEMBER GROWTH<br>ACTUAL | DROPPED<br>MEMBERS ACTUAL<br>(including transfers) |
| JULY/AUG/SEPT         | 1             | 1         | 0             | JULY/AUG/SEPT         | 65                     | 103                     | 47                                                 |
| OCT/NOV/DEC           | 1             | 1         | 1             | OCT/NOV/DEC           | 53                     | 62                      | 78                                                 |
| JAN/FEB/MAR           | 1             | 0         | 1             | JAN/FEB/MAR           | 53                     | 47                      | 42                                                 |
| APR/MAY/JUNE          | 1             | 0         | 1             | APR/MAY/JUNE          | 55                     | 55                      | 180                                                |