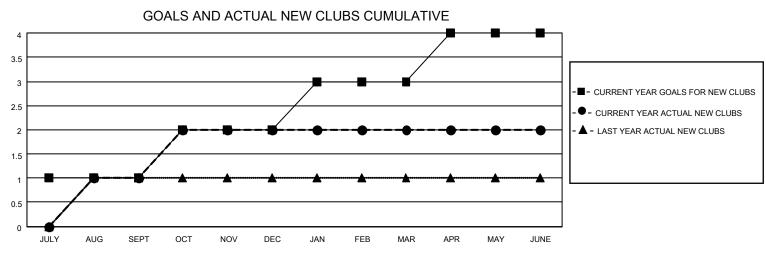

## LOCATION TEXAS

District 2 S2

Results as of: 6/30/2023

| Clubs                 |               |           |               | Members               |                        |                         |                                                    |
|-----------------------|---------------|-----------|---------------|-----------------------|------------------------|-------------------------|----------------------------------------------------|
| RESULTS FOR 2022-2023 |               |           |               | RESULTS FOR 2022-2023 |                        |                         |                                                    |
| QUARTER               | NEW CLUB GOAL | NEW CLUBS | DROPPED CLUBS | QUARTER               | BER GROWTH NET<br>GOAL | MEMBER GROWTH<br>ACTUAL | DROPPED<br>MEMBERS ACTUAL<br>(including transfers) |
| JULY/AUG/SEPT         | 1             | 1         | 0             | JULY/AUG/SEPT         | 65                     | 103                     | 47                                                 |
| OCT/NOV/DEC           | 1             | 1         | 1             | OCT/NOV/DEC           | 53                     | 62                      | 78                                                 |
| JAN/FEB/MAR           | 1             | 0         | 1             | JAN/FEB/MAR           | 53                     | 47                      | 42                                                 |
| APR/MAY/JUNE          | 1             | 0         | 1             | APR/MAY/JUNE          | 55                     | 55                      | 180                                                |